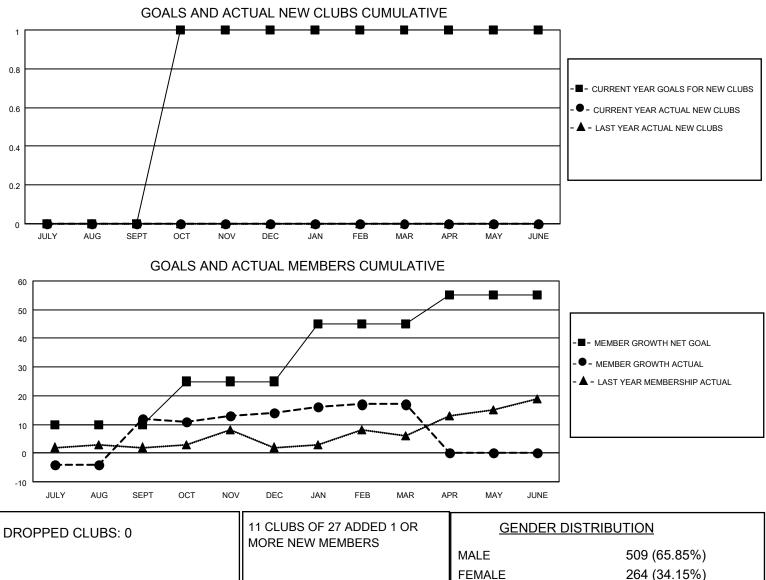

## LOCATION PENNSYLVANIA

District 14 J

Results as of: 3/31/2023

| Clubs                 |               |           |               | Members               |                         |                         |                                                    |
|-----------------------|---------------|-----------|---------------|-----------------------|-------------------------|-------------------------|----------------------------------------------------|
| RESULTS FOR 2022-2023 |               |           |               | RESULTS FOR 2022-2023 |                         |                         |                                                    |
| QUARTER               | NEW CLUB GOAL | NEW CLUBS | DROPPED CLUBS | QUARTER MEN           | MBER GROWTH NET<br>GOAL | MEMBER GROWTH<br>ACTUAL | DROPPED<br>MEMBERS ACTUAL<br>(including transfers) |
| JULY/AUG/SEPT         | 0             | 0         | 0             | JULY/AUG/SEPT         | 10                      | 23                      | 11                                                 |
| OCT/NOV/DEC           | 1             | 0         | 0             | OCT/NOV/DEC           | 15                      | 12                      | 8                                                  |
| JAN/FEB/MAR           | 0             | 0         | 0             | JAN/FEB/MAR           | 20                      | 13                      | 10                                                 |
| APR/MAY/JUNE          | 0             | 0         | 0             | APR/MAY/JUNE          | 10                      | 0                       | 0                                                  |

|                 |    |                           | MALE                      | 509 (65.65%) |
|-----------------|----|---------------------------|---------------------------|--------------|
|                 |    |                           | FEMALE                    | 264 (34.15%) |
| DROPPED MEMBERS |    |                           | NON BINARY                | 0 (0.00%)    |
|                 |    |                           | PREFER NOT TO ANSWER      | 0 (0.00%)    |
| DECEASED        | 8  |                           |                           |              |
| CLUB CANCELLED  | 0  | CLICK HERE FOR CUMULATIVE | TOTAL FAMILY UNIT MEMBERS | s 229        |
| OTHER           | 21 | MEMBERSHIP DATA           |                           |              |
| TOTAL           | 29 |                           | FAMILY MEMBERS PAYING HA  | LF DUES 119  |
|                 |    |                           |                           |              |